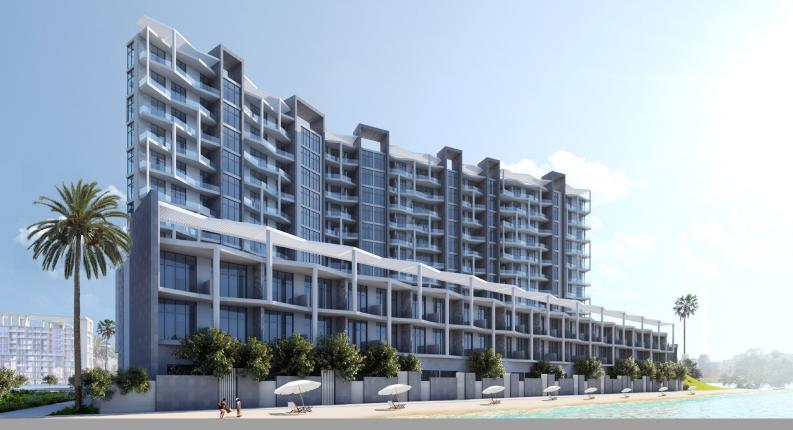

# **Project Summary**

The project plot is located in Yast West on Yas Island in Abu Dhabi. There are unique and contemporary high-end residential buildings there offering the full Yas Island lifestyle with canal views from all of their units. These buildings are surrounded by parks, schools, mosques, and neighborhood shops, and the Waterfront is only a short walk away.

The residential floors are available from level ground up to level twelve. The project has 326 units, including apartments and townhouses.

# **Project Details**

Type: Residential

Plot Area: 7231.29 sq.m.

Total Height: 52.5 m

Levels:

**Ground Floor + 12 Residential Floors** 