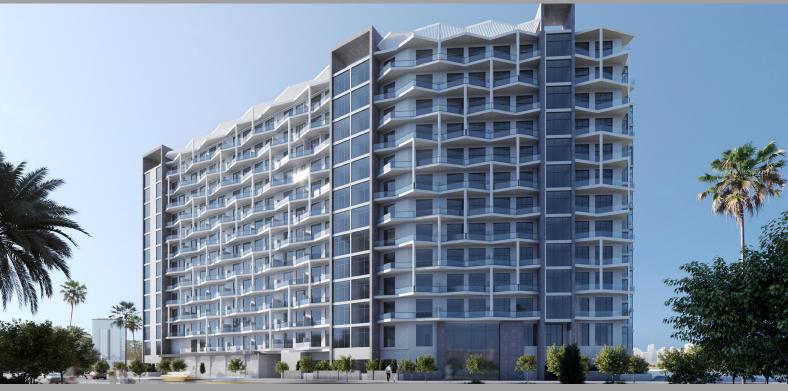

# **Project Summary**

The project plot is located in Yast West on Yas Island in Abu Dhabi. There are unique and contemporary high-end residential buildings there offering the full Yas Island lifestyle with canal views from all of their units. These buildings are surrounded by parks, schools, mosques, and neighborhood shops, and the Waterfront is only a short walk away.

The residential floors are available from level ground up to level twelve. The project has 326 units, including apartments and townhouses.

# **Project Details**

Type: Residential

Plot Area: 7231.29 sq.m.

Total Height: 52.5 m

Levels:

**Ground Floor + 12 Residential Floors** 