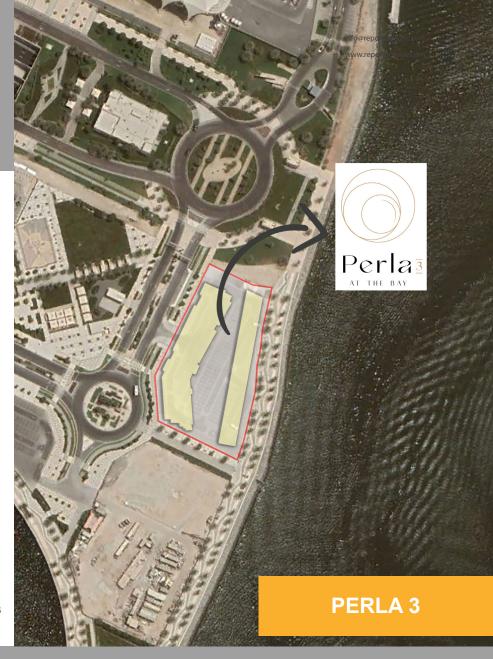

# **Project Summary**

The project plot is located in Yast West on Yas Island in Abu Dhabi. There are unique and contemporary high-end residential buildings there offering the full Yas Island lifestyle with canal views from all of their units. These buildings are surrounded by parks, schools, mosques, and neighborhood shops, and the Waterfront is only a short walk away.

#### Location Feature

- Waterfront location
- 05 minutes driving to Yas Beach
- 05 minutes driving to Ferrari World
- 06 minutes driving to Yas Waterworld
- 07 minutes walking to Etihad Arena
- 09 minutes driving to Yas Park
- 10 minutes driving to Yas Mall
- 10 minutes driving to Warner Bros World
- 12 minutes driving to AD International Airport
- 22 minutes driving to Louvre Meusum
- 25 minutes driving to Saadiyat Island
- 30 minutes driving to Al Reem Island